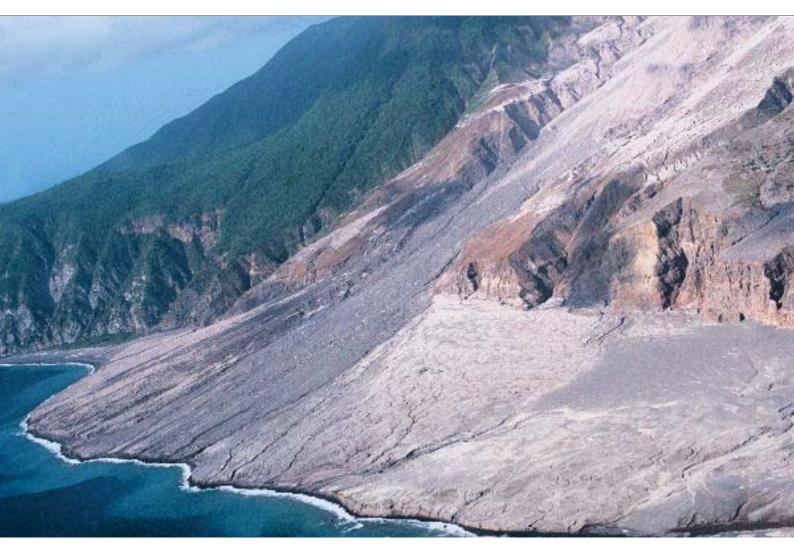

#### COLLAPSE OF THE COASTS

When the first collapses of the coasts began, few people could establish the link between an unspecified source and these gigantic phenomena. Sides of the whole world flowed into the sea. For years, the scientists had discovered and put the inexorable increase of the sea level on their detailed maps (2029), without being able to find out their source.

The materials that filled the ocean became visible by its dimension. The chemical reasons will go beyond expectation.

The telluric structures were broken by addictions of products reacting explosively between them; the materials put close to the sea, liquids of these deposits being infiltrated in the grounds and flooded phreatic nappe. And the coastal bases of the continents found destroyed.