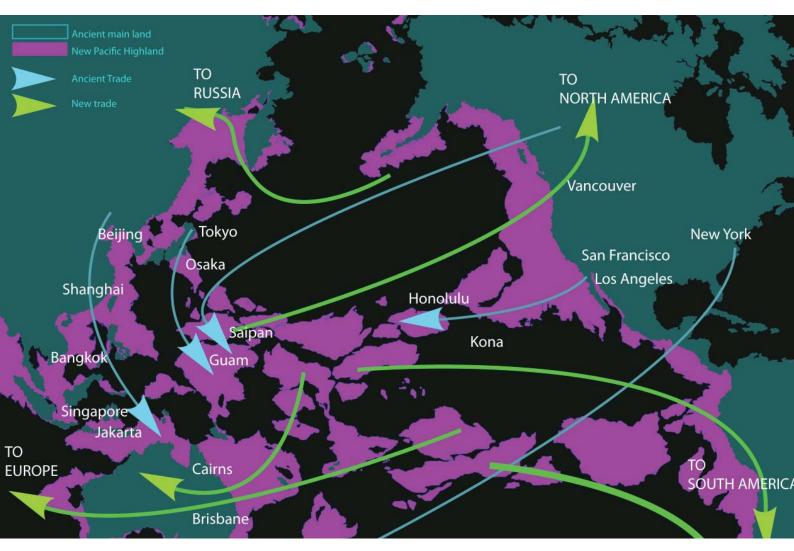

The promoters of resorts and ecology who poured their bins on the earthly paradise will organise scrupulously 'a new commerce' on the land, "Restore", that is pump the sands of the land and sell it to the damaged countries to reconstitute their coasts.

#### INDUSTRIAL EXPORTATION

Like the ancient predecessors; Singapore, Qatar, and Netherlands, the men and their techniques are capable of building and playing with on the moving. Gigantic monticules of sand and mud spread the meadows of dune so that they are transported by channels towards the ravaged coasts of the continents. The minerals haven't stopped being hustled.

#### RE : FLOW

The major currents that evolved in the Pacific were completely modified abruptly or with years. From an ocean, the space took the form after small spaces closed on themselves, between the dune and the lake, inland sea. The terrestrial footbridge which linked Russia and America was broken down and replaced by a cord of dune between the old south-east Asia and South America. On its passage, there is Saipan at the beginning of transformation that is the only community capable of perceiving and reacting industrially to the new worldly stake of which it was a prey.