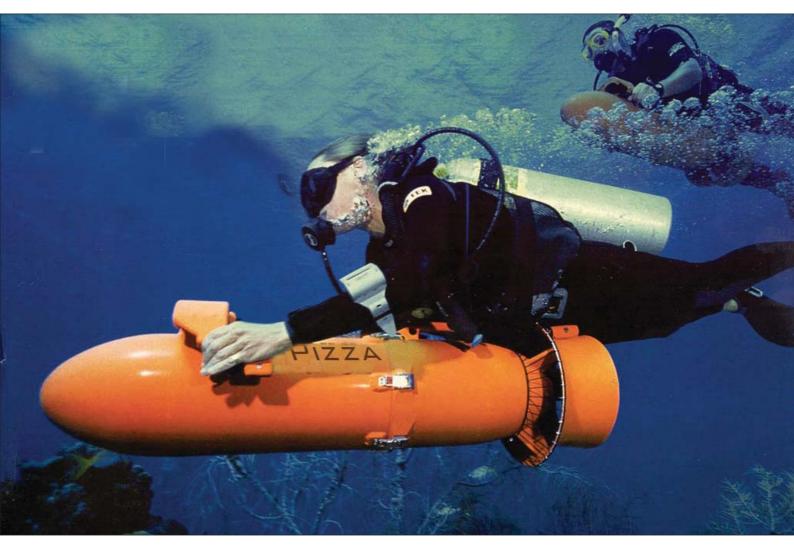

#### **RE : UNDERWATER DELIVERING SERVICE**

A local distributor is delivering a fresh pizza. Transport service including also individual food delivery is made underwater creating new underworld traffic between the islands. It is a local business for international extractor companies. However, locals have scarcely access to this service that is too pricy for them.