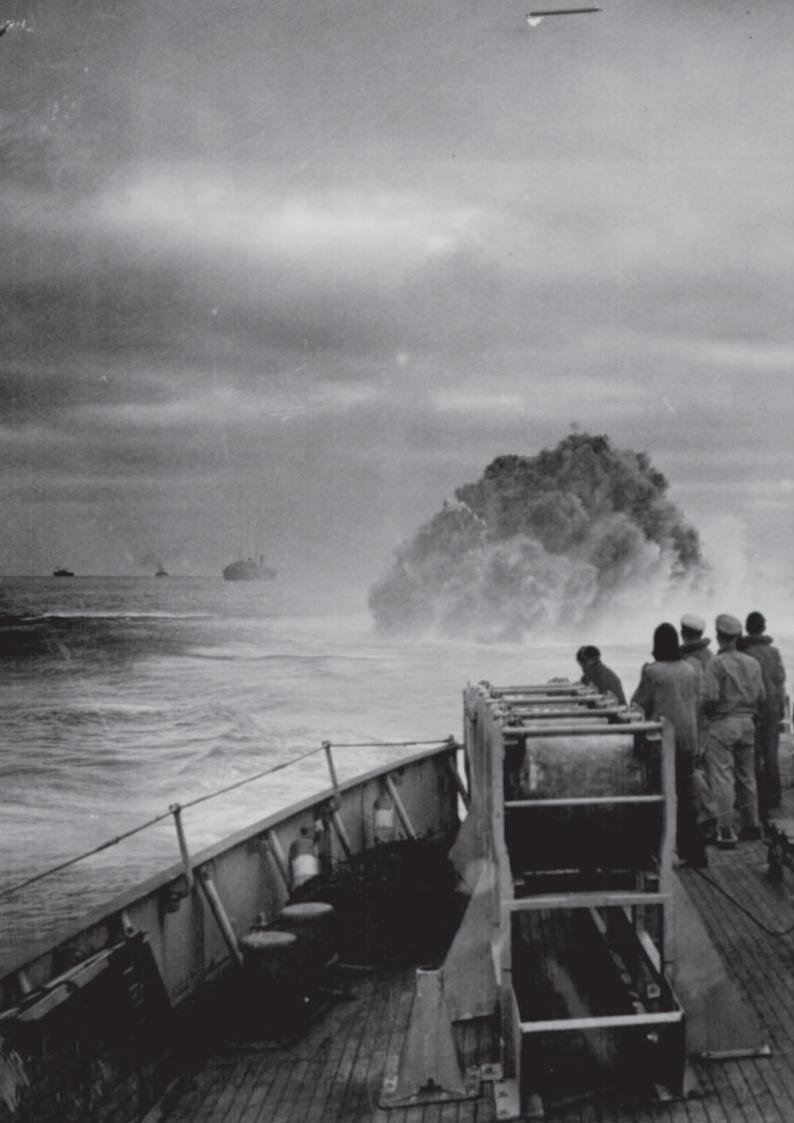

#### 2029

SEA LEVEL RISING JASON satellite image For over 40 years, scientists observe the water rising of the oceans. The Keywords.... Environmental sentences....

RE:STORE COMPETITION