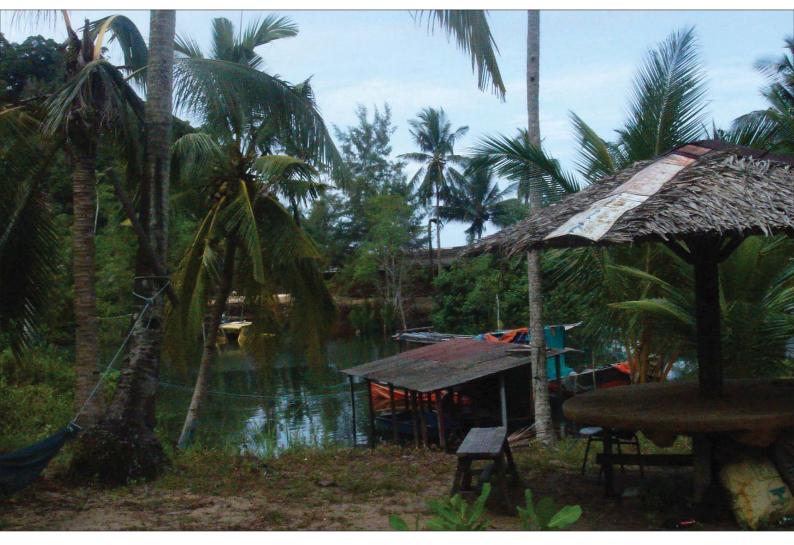

#### FOOD STALL at SYB..

At the multimode zone of Saipanlake at the Line SYB connecting between Sydney - Yokohama - Bogota, there are food stalls of great singularity. The phenomenal number of travellers flowed in every day are instantly met here. 23 Nationalities hustle and bustle. Each person's energy stimulates increasingly flourishing trades in this region. Recently, this zone was recommended in the guide-books for its good restaurants and most unusual night festivals.