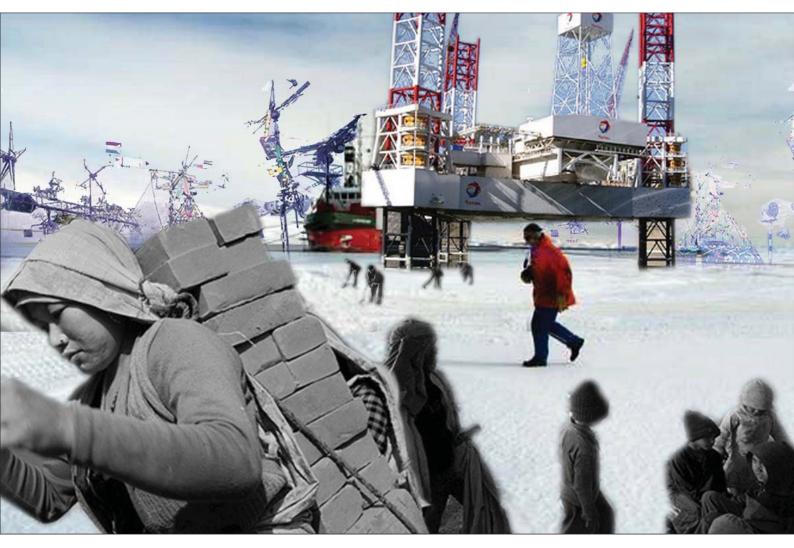

#### EXTRACTION

However, the days of these works are harsh. Like Dubai that conceals underground the wealth allowing their ostentation, the undergrounds of the Pacific possess thousands of extractions points connected by a long corridor. Working in the Pacific is to spend the life out of daylights and to live hidden like this raw material that enriches the outer countries that exploit without being noticed.

#### INDUSTRIAL EXPORTATION

Like the ancient predecessors; Singapore, Qatar, and Netherlands, the men and their techniques are capable of building and playing with on the moving. Gigantic monticules of sand and mud spread the meadows of dune so that they are transported by channels towards the ravaged coasts of the continents. The minerals haven't stopped being hustled.

#### **RE : INDUSTRY**

Like a new mine, the land of misery where people only get up to work is the ancient resort and dream place.

The 'Labour landscape' looks alike in all poor countries. Monstrous and sophisticated machines are mingles with the ordinary practice. Prostitution is the oldest profession in the world and this term may continue to exist. Anyhow, living here is a prostitution.