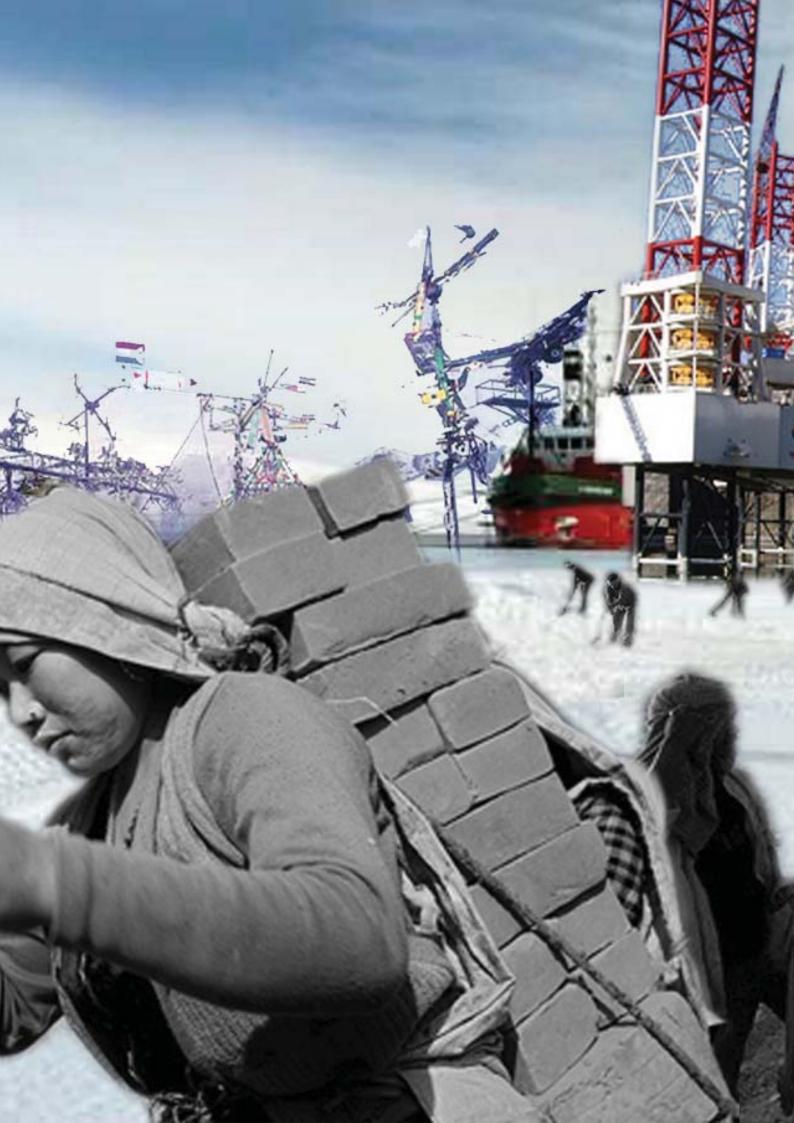

#### HARVEST

The major source for small-scaled exploitation of Pacific converging on Saipan is the sand handling. Nevertheless, this hushed economy nourishes more than 62 millions individuals unable to expect the prosperity with the dividends, with little gratifying work of a kind.

#### EXTRACTION

However, the days of these works are harsh. Like Dubai that conceals underground the wealth allowing their ostentation, the undergrounds of the Pacific possess thousands of extractions points connected by a long corridor. Working in the Pacific is to spend the life out of daylights and to live hidden like this raw material that enriches the outer countries that exploit without being noticed.

#### **RE : INDUSTRY**

Like a new mine, the land of misery where people only get up to work is the ancient resort and dream place.

The 'Labour landscape' looks alike in all poor countries. Monstrous and sophisticated machines are mingles with the ordinary practice. Prostitution is the oldest profession in the world and this term may continue to exist. Anyhow, living here is a prostitution.