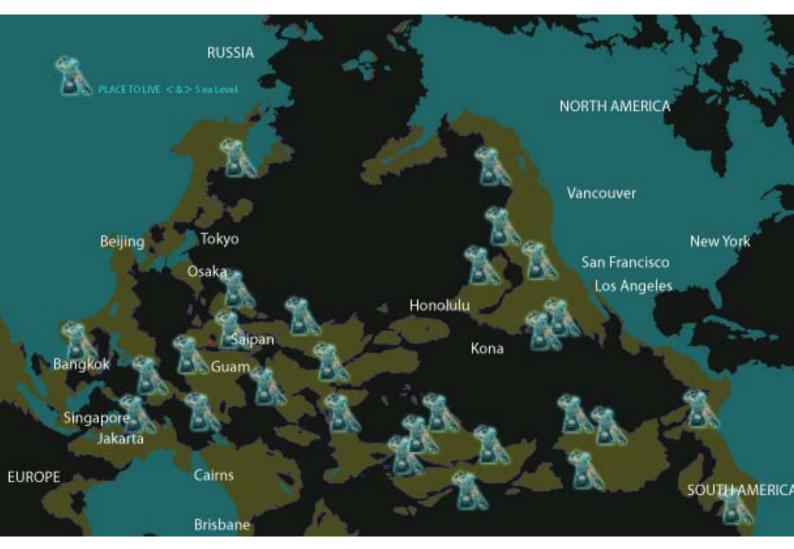

#### **RE : LIVING SPACE**

In 2008, 85 % of the place where people lived and worked were above the sea level and lower than 2000 m.

However, sand storms, freezing, gas poisoning through inhalation make life on the ground level almost impossible. Growing up in 'Artificial Respiration Places' becomes a shared dream of the new generation of the Pacific.

#### ANCIENT POPULATION LOCATION

70 % of population were aborigine. Difficulties in access, transport, high and remote quality of life defined this area as a dream place on earth. Nowadays easily accessible and transitional places, living there is uneasy to identify. 'Crossing' is a term more appropriate for such a situation.