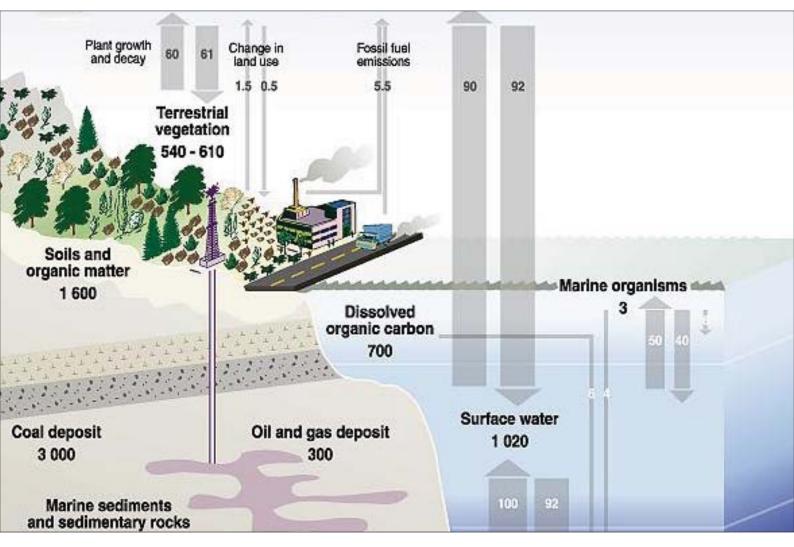

#### COLLAPSE OF THE COASTS

When the first collapses of the coasts began, few people could establish the link between an unspecified source and these gigantic phenomena. Sides of the whole world flowed into the sea. For years, the scientists had discovered and put the inexorable increase of the sea level on their detailed maps (2029), without being able to find out their source.

The materials that filled the ocean became visible by its dimension. The chemical reasons will go beyond expectation.