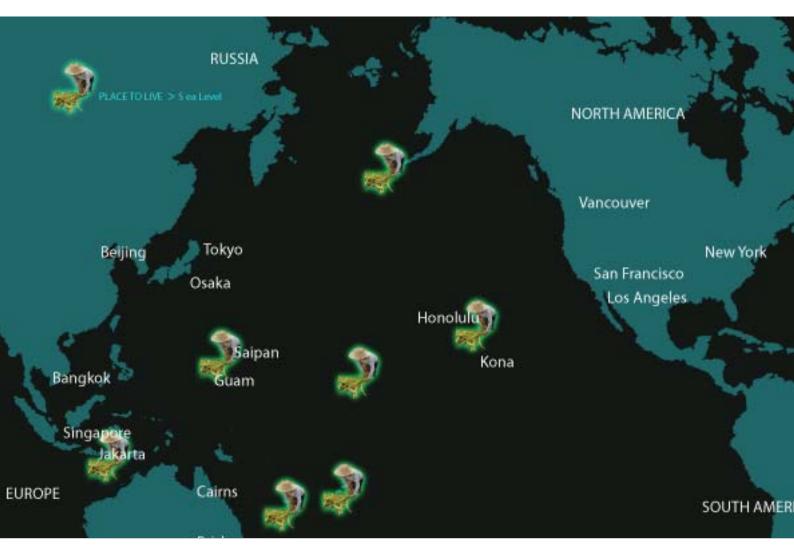

2030

RE : MAP Sea: 57 % Sand Land: 43 % The Keywords.... Environmental sentences....