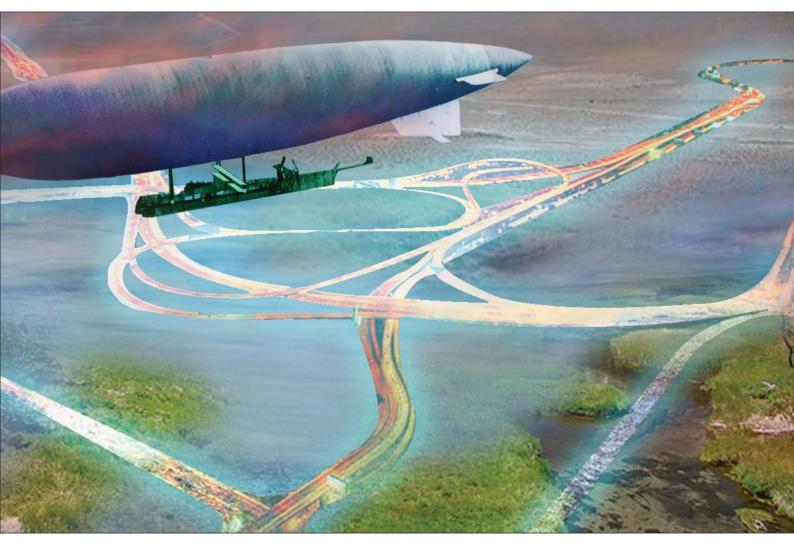

#### RE : FLOW

The major currents that evolved in the Pacific were completely modified abruptly or with years. From an ocean, the space took the form after small spaces closed on themselves, between the dune and the lake, inland sea. The terrestrial footbridge which linked Russia and America was broken down and replaced by a cord of dune between the old south-east Asia and South America. On its passage, there is Saipan at the beginning of transformation that is the only community capable of perceiving and reacting industrially to the new worldly stake of which it was a prey.

2026

RE : TRANSITION WORLD Floating highways in fluid structure. All is nothing but temporary since map changes constantly. They are for investment purpose only, and not for the people to live in.