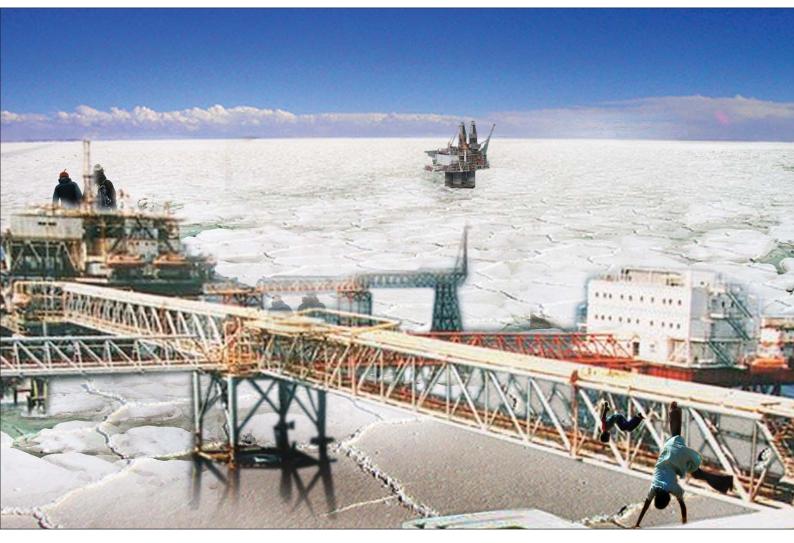

#### **RE : OFF-SHORE STATION**

As the 'world island' project in Dubai, platform which sucks the sand till it disappears....

The companies in charge of this huge pumping project deliver sands to the areas devastated by the collapse of the structure soil.