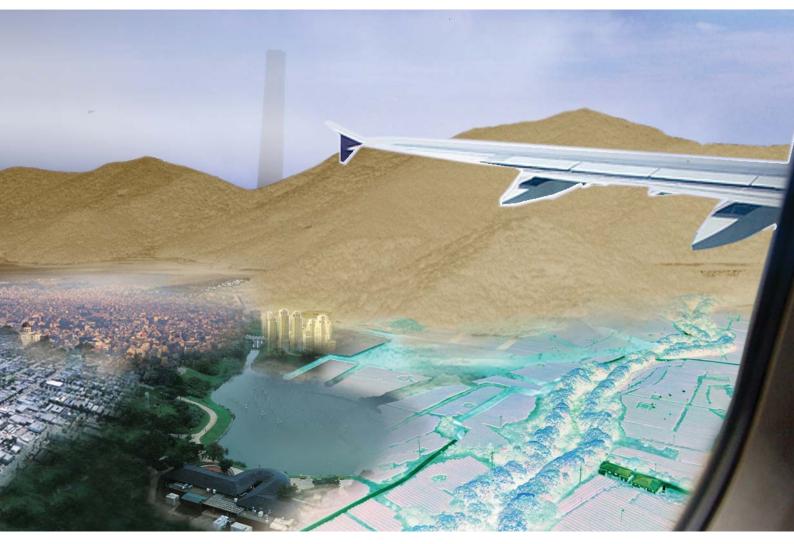

# IN MIND

In 2048, Saipan is no more an island, but a port bordered by a lake in the heart of the Middle Pacific of Sandy Ocean.

Appeared usual and ordinary, the life of expended continents is, nevertheless, not the same with sand-belts of Middle Pacific Highland and industrial exportation. The dwellers that were mainly aborigine in 2008 are presently composed of the migrants from the coasts of collapsed continents, who never settle down and always sail within the same dunes of the Pacific.

Saipan that was a worldwide mockery 30 years ago is now a master and governor of the newly born empire and its reputation became out of reach. The upheavals that bore the banks are of maieutic on a world currently in rejuvenation. What is achieved in Saipan makes the old and withered world envious of a 'beauty of elsewhere'. The wealthy countries have cast long an inquisitive glance at the Pacific and each developed a relaxation resort providing balance sheet.

## WHERE - 3

2020

AERIAL VIEW OF SAIPANLAKE