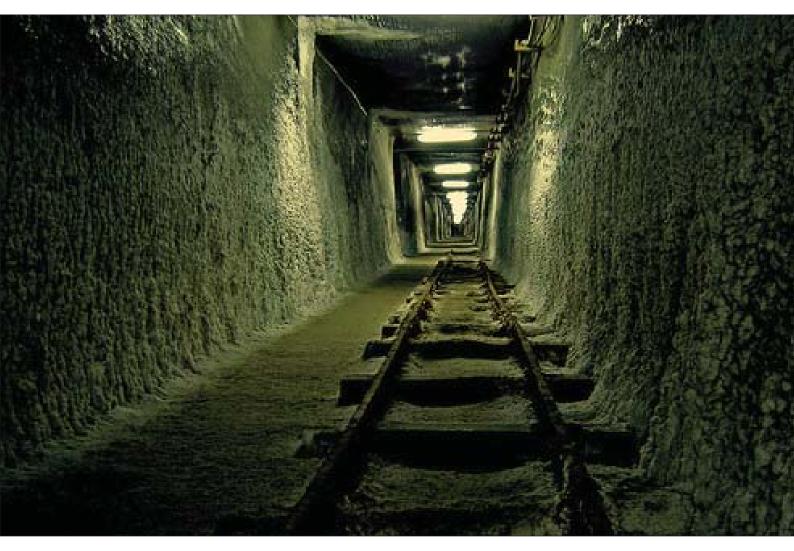

#### EXTRACTION

However, the days of these works are harsh. Like Dubai that conceals underground the wealth allowing their ostentation, the undergrounds of the Pacific possess thousands of extractions points connected by a long corridor. Working in the Pacific is to spend the life out of daylights and to live hidden like this raw material that enriches the outer countries that exploit without being noticed.