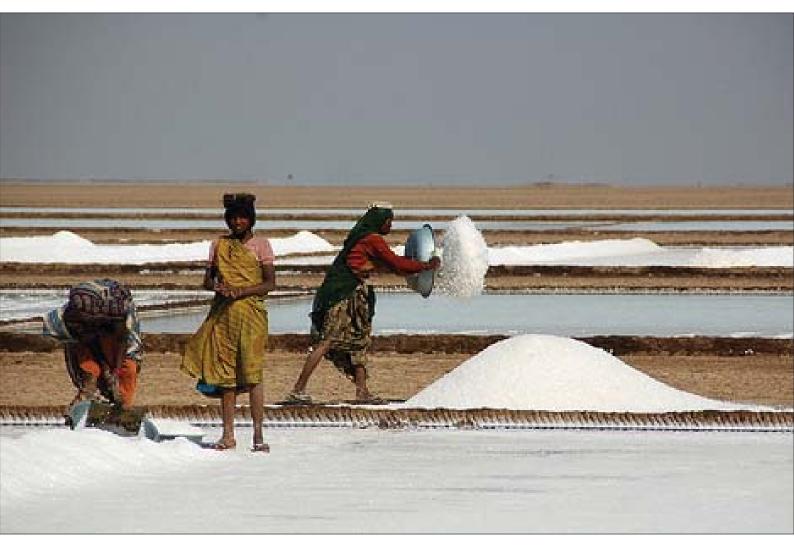

#### HARVEST

The major source for small-scaled exploitation of Pacific converging on Saipan is the sand handling. Nevertheless, this hushed economy nourishes more than 62 millions individuals unable to expect the prosperity with the dividends, with little gratifying work of a kind.