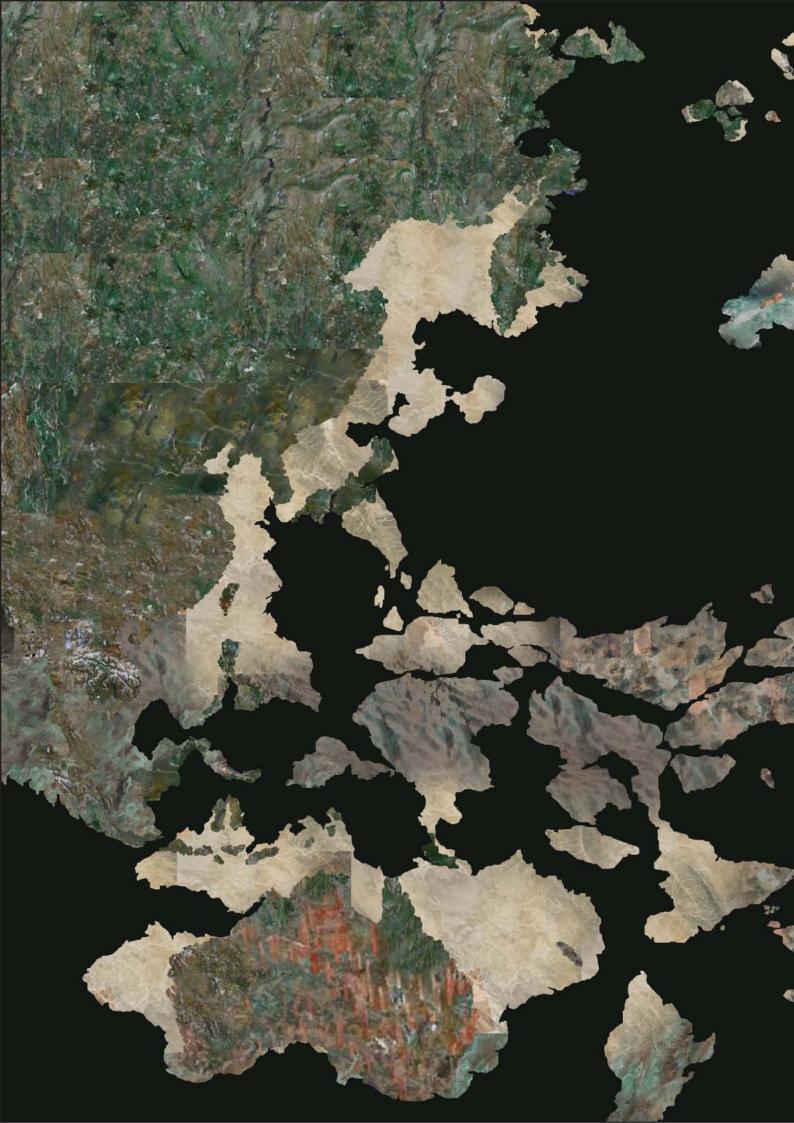

#### RE : FLOW

The major currents that evolved in the Pacific were completely modified abruptly or with years. From an ocean, the space took the form after small spaces closed on themselves, between the dune and the lake, inland sea. The terrestrial footbridge which linked Russia and America was broken down and replaced by a cord of dune between the old south-east Asia and South America. On its passage, there is Saipan at the beginning of transformation that is the only community capable of perceiving and reacting industrially to the new worldly stake of which it was a prey.

2033

SUSTAINABLE BUSINESS PROVIDER VERSUS SUSTAINABLE BUSINESS DEMANDER The Keywords.... Environmental sentences....

2032

MAP OF THE MIDDLE PACIFIC HIGHLAND IN 2031

MAP OF THE MIDDLE PACIFIC HIGHLAND IN 2008

2030

RE : MAP Sea: 57 % Sand Land: 43 % The Keywords.... Environmental sentences....