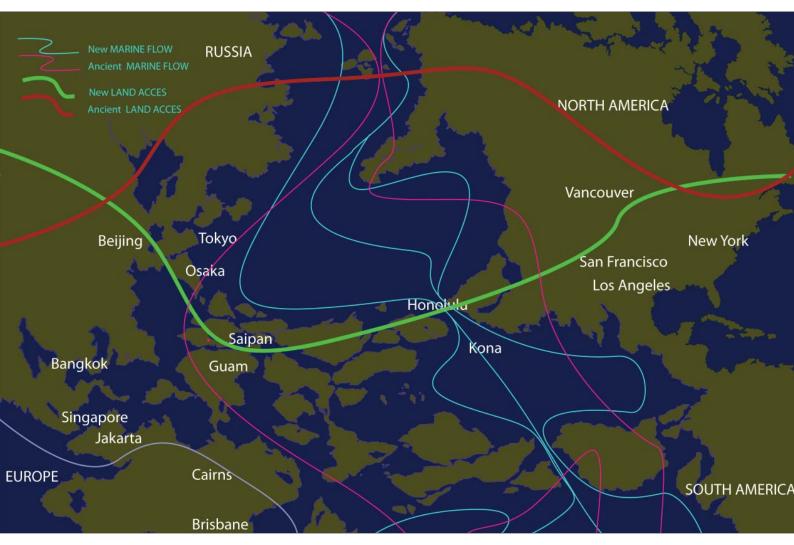

#### RE : FLOW

The major currents that evolved in the Pacific were completely modified abruptly or with years. From an ocean, the space took the form after small spaces closed on themselves, between the dune and the lake, inland sea. The terrestrial footbridge which linked Russia and America was broken down and replaced by a cord of dune between the old south-east Asia and South America. On its passage, there is Saipan at the beginning of transformation that is the only community capable of perceiving and reacting industrially to the new worldly stake of which it was a prey.