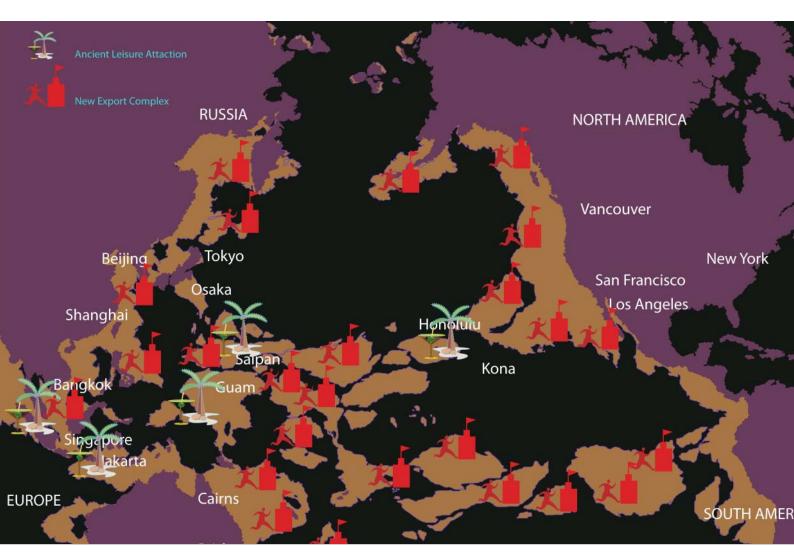

#### INDUSTRIAL EXPORTATION

Like the ancient predecessors; Singapore, Qatar, and Netherlands, the men and their techniques are capable of building and playing with on the moving. Gigantic monticules of sand and mud spread the meadows of dune so that they are transported by channels towards the ravaged coasts of the continents. The minerals haven't stopped being hustled.

#### TRANSIT HARBOUR

The scenery of containers, of modern port is beautiful. Each beauty has its time. For Saipan, it is contemporary. The beauty of Saipan and other hubs of the Pacific regions is that of immense trades. Saipan is not any more a place created to develop a quality of life, but a place of transit where even a thought is always headed towards the destination, where 'Here and Now' changes to 'There and Later'.

#### RE : FLOW

The major currents that evolved in the Pacific were completely modified abruptly or with years. From an ocean, the space took the form after small spaces closed on themselves, between the dune and the lake, inland sea. The terrestrial footbridge which linked Russia and America was broken down and replaced by a cord of dune between the old south-east Asia and South America. On its passage, there is Saipan at the beginning of transformation that is the only community capable of perceiving and reacting industrially to the new worldly stake of which it was a prey.